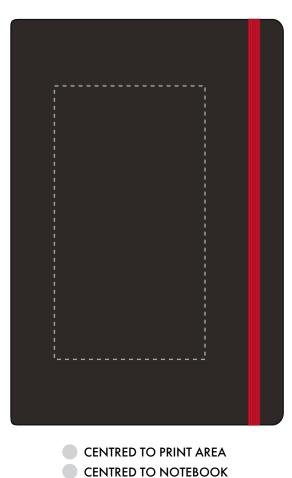

## **PANTONE REFERENCE(S)**

Debossing/ Foil Blocking

ARTWORK SCALE 50%

Due to the nature of the product the print position may vary by 2 - 3 mm

The dashed line is to demonstrate print area and will not appear on your printed item

## ARTWORK SCALE 100% Max print area: 80mm x 145mm